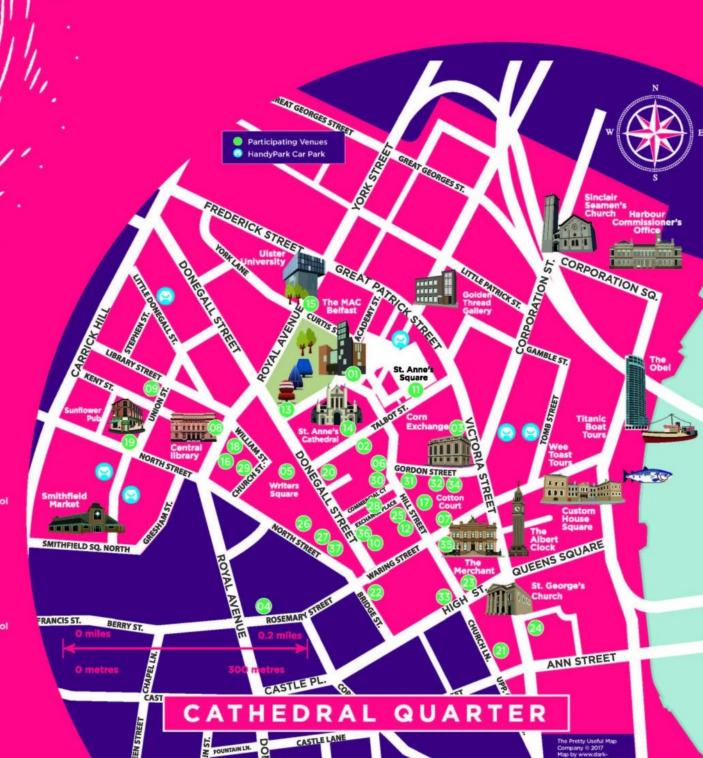

Ferries from Cairnryan, Birkenhead and Holyhead (via Dublin) serve the city well.

**Parking** St Annes Square Q-Park. (Height restriction 2.1 m).

£5 6 pm - 8 am, £5 8 am - 6 pm Saturday and Sunday

- -Take a paper ticket on entry to the car park (do not use contactless)
- -Take this ticket to one of the 2 pay machines located on the ground floor lobby (bottom of stairs) of the pedestrian exit/entrance.
- -Insert ticket into pay machine as if going to pay for ticket and select the option onscreen for 'Product Selection' (This gives you a choice of 2 options. Mon-Fri @£25 and Mon-Sun @£30)
- -Select Mon to Sun, 7 Day ticket @£30 and pay in your desired fashion. You will receive a new paper ticket back that has an expiry date on it 7 days from the time of entry into the car park. You will use this ticket repeatedly to enter and exit the car park for the duration of your stay.

Hotels in Belfast via Google Maps

**BELFAST** 

- 01 Belfast Library
- 02 Lagan Boat Company (Ni) Ltd
- 03 St Patricks Rc Church
- 04 Sinclair Seamens Church
- 05 St Georges Parish
- 06 Belfast Harbour Commissioners
- 07 Redeemer Central
- 08 Made In Belfast
- 09 Ox
- 10 Hadskis
- 11 Tedfords
- 12 Chopin Grand Cafe Ltd
- 13 House Of Zen
- 14 Mumbai 27
- 15 Taps
- 16 The National Grande Café
- 17 Salt Bistro
- 18 The Dirty Onion
- 19 Muddlers Club
- 20 The Grill
- 21 Established Coffee
- 22 Clements
- 23 Mikey's Deli
- 24 The Dark Horse
- 25 Fed & Watered
- 26 Doughzy Donuts
- 27 Pizza Express
- 28 The Big Breakfast
- 29 Mchughs Bar
- 30 The Northern Whig
- 31 The Duke Of York
- 32 The Spaniard 33 The Harp Bar
- 33 The Harp Ba
- 34 21 Social
- 35 The John Hewitt
- 36 Bittles Bar

- 37 The Sunflower Bar
- 38 The Mayerick Bar
- 39 Muldoons Bar
- 40 Raob Grand Lodge Ni
- 41 Printers Café
- 42 Coppi
- 43 Flax Art Studios Ltd
- 44 Belfast Cathedral
- 45 The Mac
- (Metropolitan Arts Centre)
- 46 The Black Box
- 47 Oh Yeah Music Centre
- 48 Golden Thread Gallery
- 49 Belfast Exposed
- 50 Craft Ni
- 51 Café 31/ Fenderesky Gallery
- 52 Belfast Community Circus School
- 53 Ps2
- 54 Arts & Disability Forum
- 55 Royal Ulster Riffles Museum
- 56 War Memorial
- 57 Discover Ulster Scots
- 58 The Friend At Hand
- 59 Gooselane Gallery @ Tivoli Barber Shop
- 60 Royal Ulster Rifles Museum
- 61 Arts & Disability Forum
- 62 Belfast Community Circus School
- 63 Belfast Print Workshop
- 64 The Merchant Hotel
- 65 Premier Inn
- 66 Ramada Encore
- 67 Malmaison
- **68 Bullitt Hotel**
- 69 Smithfield