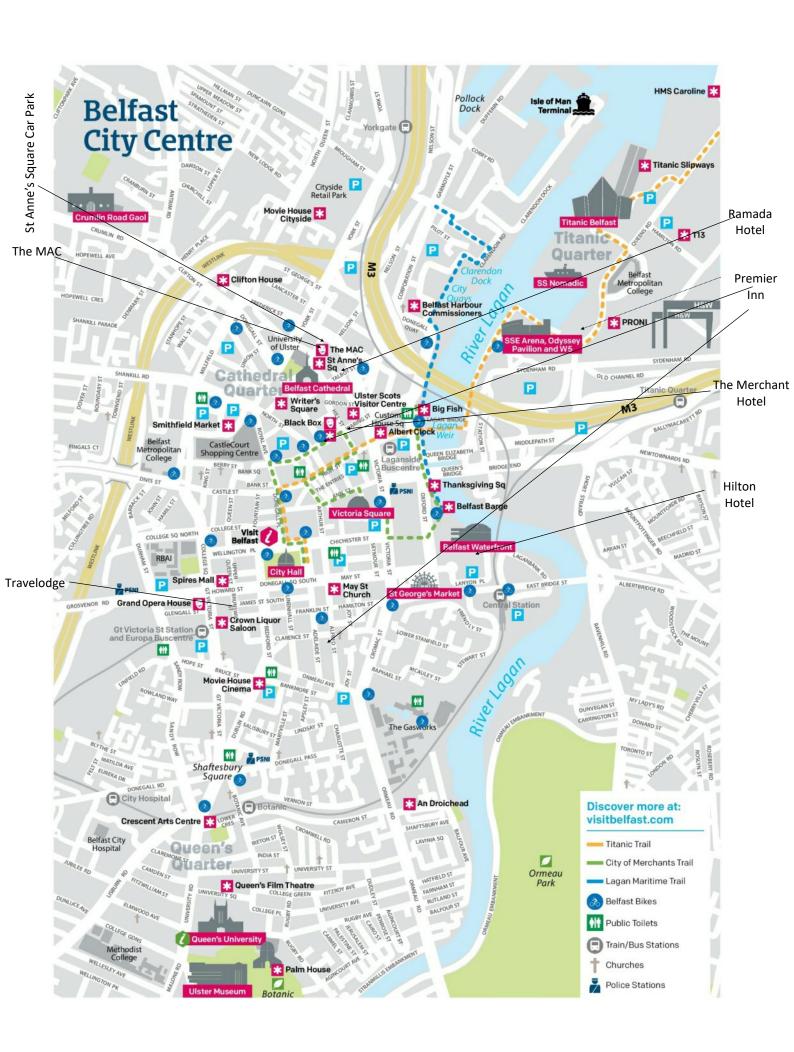

The Ramada Hotel is right next door to the MAC theatre.

**The Ramada By Wyndham, Belfast** Saint Anne's Square, 20 Talbot Street Belfast BTI 2LD 028 9026 1800 reservations@ramadabelfasthotel.com. Please call or email & quote **BFF23** when booking. BFF23 B&B single rates are: Thursday £85, Friday £120, Saturday £140, Sunday £85. Additional person's breakfast £10.

**The Premier Inn, Cathedral Quarter** 2-6 Waring Street, Belfast, BTI 2DX 0333 777 3901 (5 minutes walk away)

**The Premier Inn, Alfred Street** Alfred Street, Belfast, BT2 8ED 0333 777 3688 (15 mins)

The Premier Inn, Titanic Quarter 2A Queens Road, Belfast, BT3 9DT 0333 321 9207 (20 mins)

The Merchant Hotel 16 Skipper Street Belfast BTI 2DZ 028 9023 4888 (5 mins)

There are many other hotels within walking distance of the MAC to suit every budget.

Ferries from Cairnryan, Birkenhead and Holyhead (via Dublin) serve the city well.

**Parking** St Annes Square Q-Park. (Height restriction 2.1 m).

£5 6 pm - 8 am, £5 8 am - 6 pm Saturday and Sunday

- -Take a paper ticket on entry to the car park (do not use contactless)
- -Take this ticket to one of the 2 pay machines located on the ground floor lobby (bottom of stairs) of the pedestrian exit/entrance.
- -Insert ticket into pay machine as if going to pay for ticket and select the option onscreen for 'Product Selection' (This gives you a choice of 2 options. Mon-Fri @£25 and Mon-Sun @£30)
- -Select Mon to Sun, 7 Day ticket @£30 and pay in your desired fashion. You will receive a new paper ticket back that has an expiry date on it 7 days from the time of entry into the car park. You will use this ticket repeatedly to enter and exit the car park for the duration of your stay.